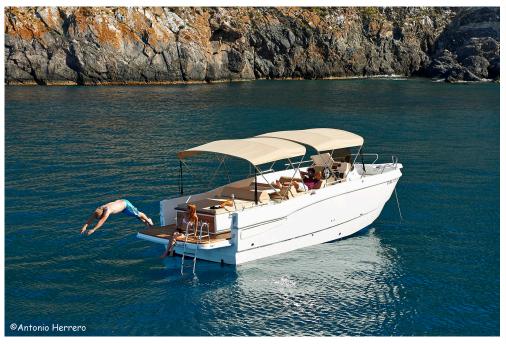

# **Boat Shiren**

### • FEATURES

Port People 10 Port Santa Eulalia

> Width Length 9.00 3m

Draft Fuel 0.8m diesel

Consumption Construction 60 litro / hora 2016

> Toilette Cabin 0 1

Engine Deposit hyundai 275 cv 240 diesel

### EQUIPMENT

- Solarium Proa

- Radio-CD - Anchor Winch - Water Deposit

- Hi-Fi incredible

surround sound BOSE

- Solarium Popa - Snorkel

- Plotter / GPS

- Electric anchor

- Outdoor shower

- Bathing ladder

- Bathing platform - Compás - Donut

- Sonda

- Hot water

- Teka cover

- Assistant