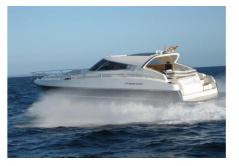

## Description

Port: Santa Eulalia Manufacturer: Primatist. Max. people: 12 Overnight: 7 Length: 14.10 mts. Manga: 4.50 mts. Draft: 1.5 mts. Fuel: Diesel. Consumption 1h: 120 lts. Year of const.: 2009 Cabin: 3 Toilette: 2 Engine: 2 x Volvo Penta D6 435 IPS Deposit comp. (I): 1100 lts.