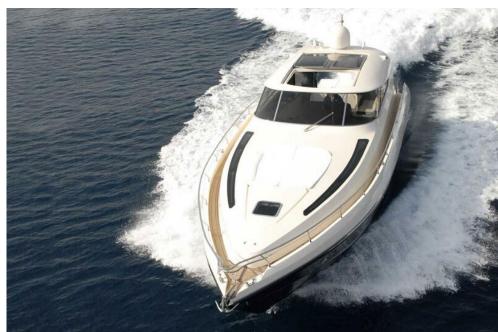

## Description

Port: Santa Eulalia Manufacturer: Primatist. Max. people: 12 Overnight: 7 Length: 14.10 mts. Manga: 4.50 mts. Draft: 1.5 mts. Fuel: Diesel. Consumption 1h: 120 lts. Year of const.: 2009 Cabin: 3 Toilette: 2 Engine: 2 x Volvo Penta D6 435 IPS Deposit comp. (I): 1100 lts.