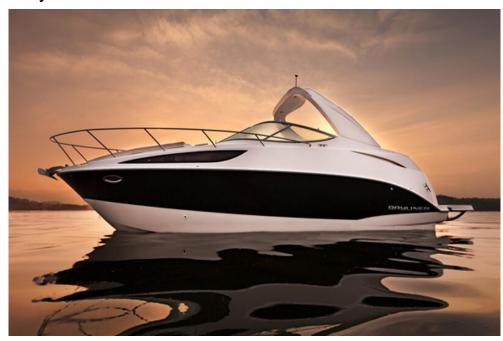

## Description

Port: Sta. Eulalia. Manufacturer: Baylainer.

Max. people: 5 Overnight: 4 Length: 9 mts.

Manga: 3.25 mts. Draft: 1.5 mts. fuel: Gasoline.

Consumption 1h: 100 lts. Year of const.: 2008

Cabin: 2 Toilette: 1

Engine: 1 X Caterpillar 350 CV Deposit comp. (I): 750 lts.

INCLUDED: Insurance

Mooring base port

Towels, snacks, soft drinks.

Cleaning

NOT INCLUDED: Mooring outside port 21% TAX Skipper FUEL:APA 30% THE VALUE OF **BOAT** 

## Equipment

Sounder Compass GPS Automatic pilot VHF Radio Electrical anchor Generator Bow thruster Radio-CD Solarium bow Water tank Stove Fridge Bimini Top 2 double cabin Bath platform

Exterior shower Snorkel