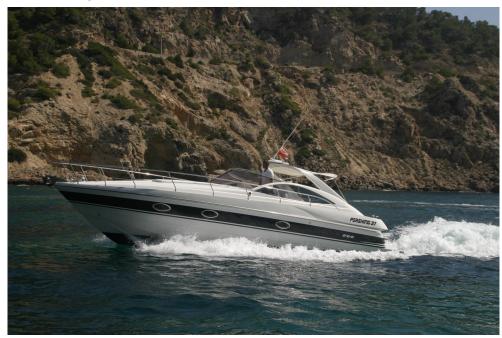

## Description

Port: Sta. Eulalia. Manufacturer: Pershing. Max. people: 10

Overnight: 4
Length: 12 mts.
Manga: 3.25 mts.
Draft: 1.50 mts.
Fuel: Diesel.

Consumption 1h: 120 lts. Year of const.: 2008

Cabin: 2 Toilette: 1